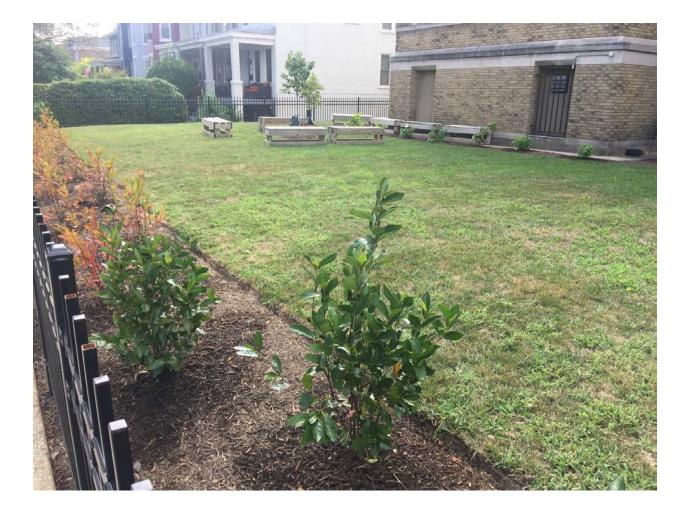

a Surface                       |                                                             | ous<br>Removed                  | Trees Plante                        |                  | Linear Stream<br>Feet Restored |  |
| 530 gallons                                                                                                                                                                                                                                    | 4,500 ft <sup>2</sup>                                               | n/a                                                         |                                 | 3                                   |                  | n/a                            |  |





## Preconstruction







## Construction







## Completion