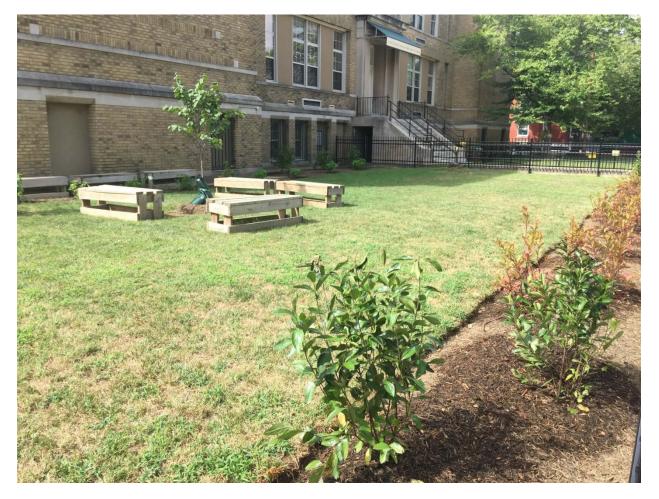

ge Area Surface                       |                                                             | ous<br>Removed                  | Trees Plante                        |                  | Linear Stream<br>Feet Restored |  |
| 530 gallons                                                                                                                                                                                                                                    | 4,500 ft <sup>2</sup>                                               | n/a                                                         |                                 | 3                                   |                  | n/a                            |  |





## Preconstruction







## Construction







## Completion