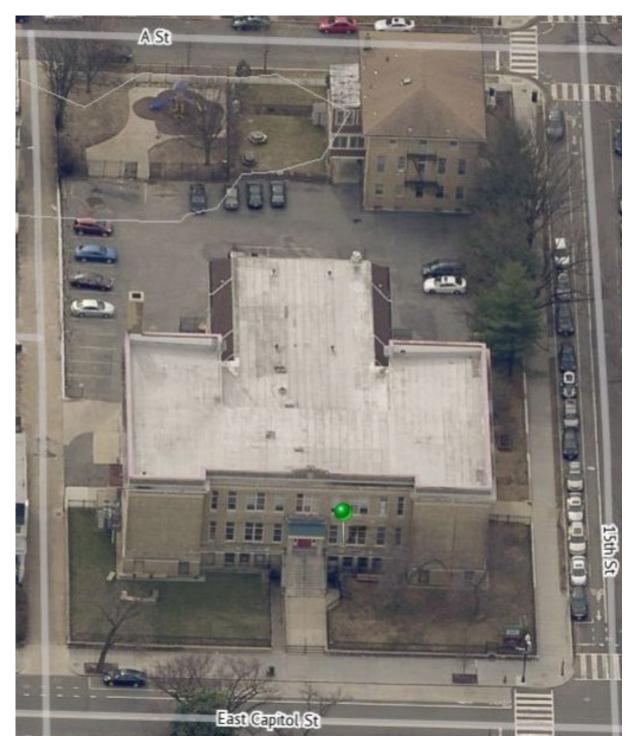

## District of Columbia Clean Water Construction-State Revolving Fund (CWC-SRF) Site Summary

| Schoolyard and Parkland Stormwater Retrofits                                                                                                                                                                                                   |                                                                     |                                                             |                                 | Grant Funding Year(s)<br>FY2018     |                  |                                |  |
|------------------------------------------------------------------------------------------------------------------------------------------------------------------------------------------------------------------------------------------------|---------------------------------------------------------------------|-------------------------------------------------------------|---------------------------------|-------------------------------------|------------------|--------------------------------|--|
| <b>RiverSmart Schools: Center City-</b>                                                                                                                                                                                                        |                                                                     |                                                             |                                 | Lead Agency<br>DOEE                 |                  |                                |  |
| Capitol Hill Public Charter                                                                                                                                                                                                                    |                                                                     |                                                             |                                 | Project Type<br>Design/Construction |                  |                                |  |
| <b>Infrastructure Type</b><br>Green                                                                                                                                                                                                            | <b>Project Category</b><br>School/Recreational<br>Facility Retrofit | AddressStatus1503 East Capitol Street SEComplete            |                                 |                                     |                  |                                |  |
| <b>Design Start/End</b><br>March 2019 – May 2019                                                                                                                                                                                               |                                                                     | <b>Construction Start/End</b><br>July 2019 – September 2019 |                                 |                                     |                  |                                |  |
| <b>Objective</b><br>Manage stormwater by retrofitting impervious surfaces with green infrastructure, including rainwater<br>cisterns, planting areas and an outdoor classroom space.                                                           |                                                                     |                                                             |                                 |                                     |                  |                                |  |
| <ul> <li>Outputs</li> <li>Living classroom with 20 log seats</li> <li>Landscaping improvements</li> <li>Raised planting beds</li> <li>Rainwater cistern</li> <li>3 trees, 54 shrubs, 43 ornamental grasses and flowering perennials</li> </ul> |                                                                     |                                                             |                                 |                                     |                  |                                |  |
| Sewershed<br>CSS                                                                                                                                                                                                                               | Watershed<br>Anacostia River                                        |                                                             | Subwatershed<br>Anacostia River |                                     | <b>Wa</b> ı<br>6 | Ward<br>6                      |  |
| Outcomes                                                                                                                                                                                                                                       |                                                                     |                                                             |                                 |                                     |                  |                                |  |
| Stormwater<br>Treatment Volume                                                                                                                                                                                                                 | Contributing Impervi<br>Drainage Area Surface                       |                                                             | ous<br>Removed                  | Trees Plante                        |                  | Linear Stream<br>Feet Restored |  |
| 530 gallons                                                                                                                                                                                                                                    | 4,500 ft <sup>2</sup>                                               | n/a                                                         |                                 | 3                                   |                  | n/a                            |  |